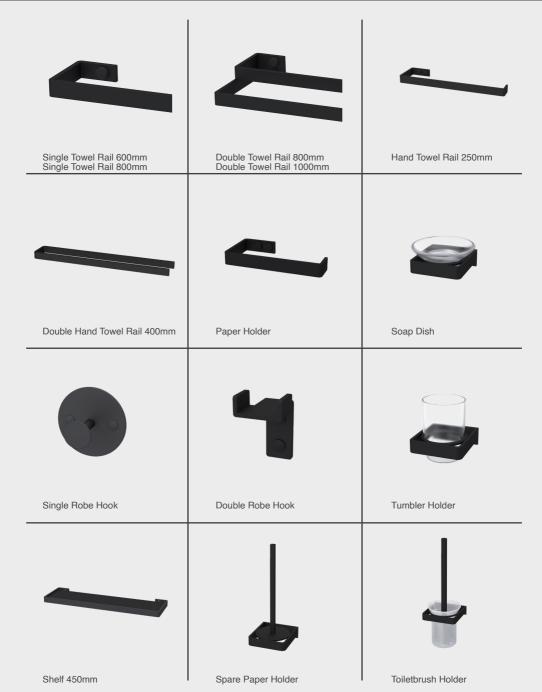

#### POSEIDON Nero

Pewter

White

Double Towel Rail 600mm Double Towel Rail 1000mm

Hand Towel Rail 280mm

Single Towel Rail 500mm

Towel Ring

Paper Holder

Soap Dish

Shower Soap Dish

Double Robe Hook

Tumbler Holder

Spare Paper Holder

Toiletbrush Holder

Ria 4 Bar Ladder

Black