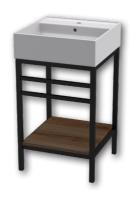

uble Towel Rail 600mm Double Towel Rail 1000mm



Hand Towel Rail 280mm



Single Towel Rail 500mm

Towel Ring



Paper Holder



Soap Dish



Shower Soap Dish



Double Robe Hook



Tumbler Holder



Spare Paper Holder



Toiletbrush Holder





















Ria 4 Bar Ladder







Black





## DANIKA Range



Danika 400 Shelf with 4 Hooks







Danika Free Standing Rail with Shelf



## NU COVELI Range



Nu Coveli Corner Shower Rack



Nu Coveli Shower Rack



Nu Coveli Shower Rack



Nu Coveli Bath Rack















Akira Free Standing Rail





# MIRROR Range



Oro 800 x 800



Oro Zia 600 x 800



Oro Capsule 600 x 1000



Nero 400 x 400 Nero 600 x 600



Jana 700 x 1100



Milos 700 x 1100



Oro Art 736 x 995



Imola 610 x 910



Leo

# MIRROR Range





# MIRROR Range





Mason Stand



Nero Stand





Atalia Stand and matching Mirror



## **POSEIDON**

#### Forging Elegance in Steel

Poseidon: 26 Years of Elegance

Since its inception in 1997, Poseidon has redefined steel craftsmanship for over two decades. Every piece is handcrafted to perfection by skilled artisans under strict quality control, ensuring enduring elegance.

These creations are not only exquisite but also rust-resistant, due to advanced production technology. With minimal maintenance and a wide range of colours to choose from, Poseidon's steel works are the epitome of timeless beauty.







Merchant Information

Visit www.poseidoncreations.co.za

The right to modify designs and dimensions is reserved