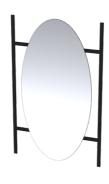

# POSEIDON





#### POSEIDON Nero























Pewter

White



Double Towel Rail 600mm Double Towel Rail 1000mm



Hand Towel Rail 280mm



Single Towel Rail 500mm

Towel Ring



Paper Holder



Soap Dish



Shower Soap Dish



Double Robe Hook



Tumbler Holder



Spare Paper Holder



Toiletbrush Holder





















Ria 4 Bar Ladder







Black





## DANIKA Range



Danika 400 Shelf with 4 Hooks







Danika Free Standing Rail with Shelf



## NU COVELI Range



Nu Coveli Corner Shower Rack



Nu Coveli Shower Rack



Nu Coveli Shower Rack



Nu Coveli Bath Rack















Akira Free Standing Rail





# MIRROR Range



Oro 800 x 800



Oro Zia 600 x 800



Oro Capsule 600 x 1000



Nero 400 x 400 Nero 600 x 600



Jana 700 x 1100



Milos 700 x 1100



Oro Art 736 x 995



Imola 610 x 910



Leo

# MIRROR Range





# MIRROR Range





Mason Stand



Nero Stand





Atalia Stand and matching Mirror



## **POSEIDON**

#### Forging Elegance in Steel

Poseidon: 26 Years of Elegance

Since its inception in 1997, Poseidon has redefined steel craftsmanship for over two decades. Every piece is handcrafted to perfection by skilled artisans under strict quality control, ensuring enduring elegance.

These creations are not only exquisite but also rust-resistant, due to advanced production technology. With minimal maintenance and a wide range of colours to choose from, Poseidon's steel works are the epitome of timeless beauty.







Merchant Information

Visit www.poseidoncreations.co.za

The right to modi