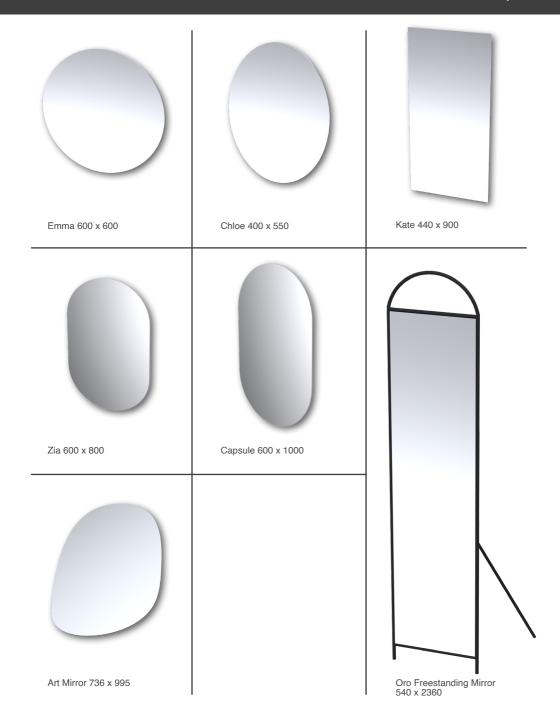

# MIRROR Range

Oro 800 x 800

Oro Zia 600 x 800

Oro Capsule 600 x 1000

Nero 400 x 400 Nero 600 x 600

Jana 700 x 1100

Milos 700 x 1100

Oro Art 736 x 995

# MIRROR Range