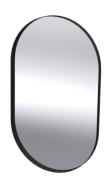

# MIRROR Range

Oro 800 x 800

Oro Zia 600 x 800

Oro Capsule 600 x 1000

Nero 400 x 400 Nero 600 x 600

Jana 700 x 1100

Milos 700 x 1100

Oro Art 736 x 995