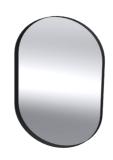

# MIRROR Range

Oro 800 x 800

Oro Zia 600 x 800

Oro Capsule 600 x 1000

Nero 400 x 400 Nero 600 x 600

Jana 700 x 1100

Milos 700 x 1100

Oro Art 736 x 995