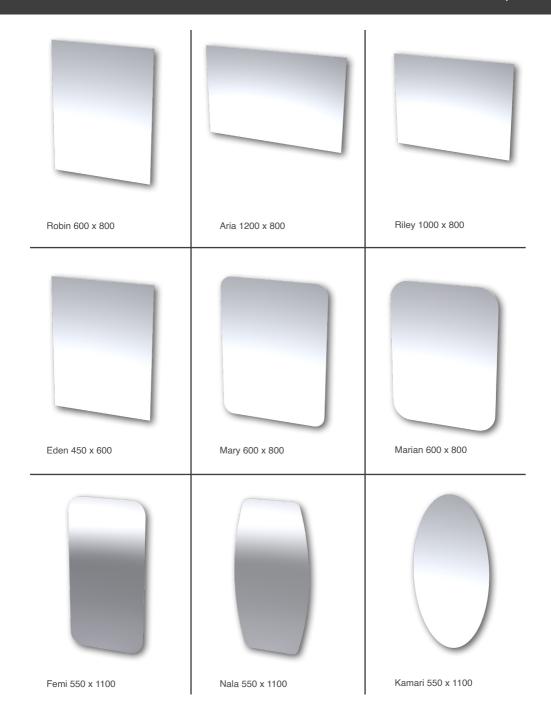

# MIRROR Range

Oro 800 x 800

Oro Zia 600 x 800

Oro Capsule 600 x 1000

Nero 400 x 400 Nero 600 x 600

Jana 700 x 1100

Milos 700 x 1100

Oro Art 736 x 995

# MIRROR Range