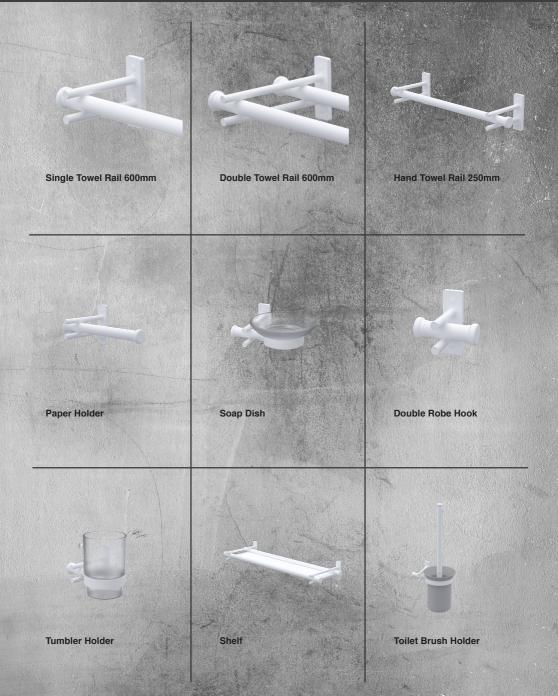

#### POSEIDON Nero

Pewter

White

Double Towel Rail 600mm Double Towel Rail 1000mm

Hand Towel Rail 280mm

Single Towel Rail 500mm

Towel Ring

Paper Holder

Soap Dish

Shower Soap Dish

Double Robe Hook

Tumbler Holder

Spare Paper Holder

Toiletbrush Holder

Ria 4 Bar Ladder

Black