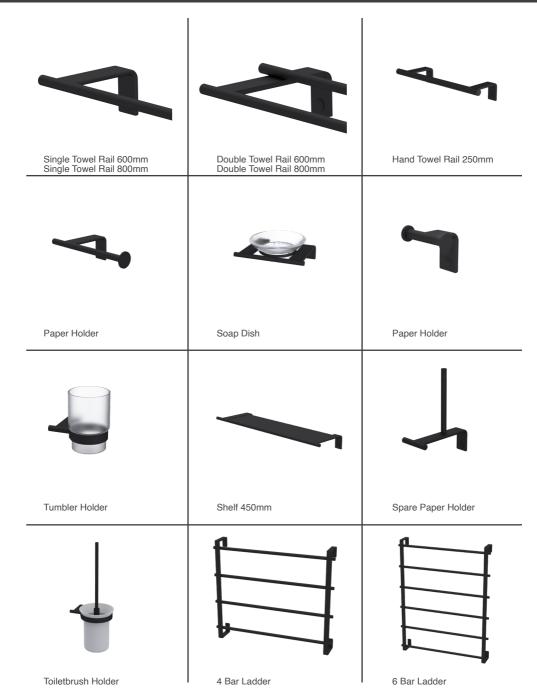

#### POSEIDON Nero

Pewter

White

Double Towel Rail 600mm Double Towel Rail 1000mm

Hand Towel Rail 280mm

Single Towel Rail 500mm

Towel Ring

Paper Holder

Soap Dish

Shower Soap Dish

Double Robe Hook

Tumbler Holder

Spare Paper Holder

Toiletbrush Holder

Ria 4 Bar Ladder

Black