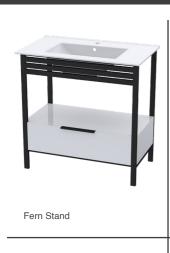

Double Towel Rail 600mm Double Towel Rail 1000mm



Hand Towel Rail 280mm



Single Towel Rail 500mm

Towel Ring



Paper Holder



Soap Dish



Shower Soap Dish



Double Robe Hook



Tumbler Holder



Spare Paper Holder



Toiletbrush Holder





















Ria 4 Bar Ladder







Black





## DANIKA Range



Danika 400 Shelf with 4 Hooks







Danika Free Standing Rail with Shelf



## NU COVELI Range



Nu Coveli Corner Shower Rack



Nu Coveli Shower Rack



Nu Coveli Shower Rack



Nu Coveli Bath Rack















Akira Free Standing Rail





# MIRROR Range



Oro 800 x 800



Oro Zia 600 x 800



Oro Capsule 600 x 1000



Nero 400 x 400 Nero 600 x 600



Jana 700 x 1100



Milos 700 x 1100



Oro Art 736 x 995



Imola 610 x 910



Leo

# MIRROR Range





# MIRROR Range





Mason Stand



Nero Stand





Atalia Stand and matching Mirror



## **POSEIDON**

#### Forging Elegance in Steel

Poseidon: 26 Years of Elegance

Since its inception in 1997, Poseidon has redefined steel craftsmanship for over two decades. Every piece is handcrafted to perfection by skilled artisans under strict quality control, ensuring enduring elegance.

These creations are not only exquisite but also rust-resistant, due to advanced production technology. With minimal maintenance and a wide range of colours to choose from, Poseidon's steel works are the epitome of timeless beauty.







Merchant Information

Visit www.poseidoncreations.co.za

The right to modify designs and dimensions is reserved