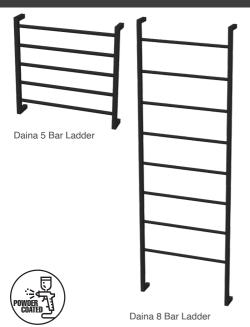

Soap Dish

Shower Soap Dish

Double Robe Hook

Tumbler Holder

Spare Paper Holder

Toiletbrush Holder

Ria 4 Bar Ladder

Black